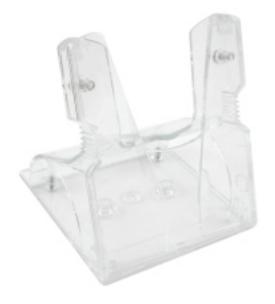

## GemPC Twin (IDBridge CT30) Stand

The GemPC Twin Stand from Gemalto is a desktop stand for the GemPC Twin USB (IDBridge CT30) card reader. Keeping in sync with the contemporary transparent finish of the USB reader, the stand provides a convenient alternative mounting position to enable vertical card insertion.

Gemalto part number HWP109380

A convenient alternative mounting solution for the GemPC Twin USB reader (IDBridge CT30).

To buy, visit: https://www.smartcardfocus.com/shop/ilp/id~426/gempc-twin-idbridge-ct30stand/p/index.shtml